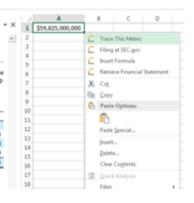

#### 2) And in Excel, too....

A1

\* :  $\times \checkmark f_{\rm X}$  =CalcbenchData("Revenue", "GOOG", 2013, "Y")

#### Trace Metric

Revenues: \$59,825,000,000

Revenues by geography are based on the billing addresses of our customers for the Google segment and the ship-to-addresses of our customers for the Motorola Mobile segment. The following tables set forth revenues and long-lived assets by geographic area (in millions):