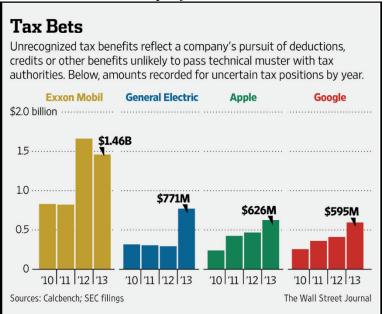

und like 'emerging growth?'

There's more:

Isis raised **\$173.3 MILLION** in the last year alone by issuing new stock on Nasdaq. In order to do that they happily paid **\$9.5 MILLION** in fees to investment banks.

AND yet **\$10 thousand** a year to report financials back to those same generous investors in a much more efficient, machine readable format is too much to ask?

Clearly, it doesn't add up!

The benefits of being publically listed are equally great whether you are large or small, and size should not be a factor in the reporting requirement.

(Indecently, this research took under 5 minutes because of the power of XBRL.)

# CALCBENCH

### Five Ways XBRL has changed financial data analysis for the better. 5) Research complicated topics, instantly.

#### **Calcbench Metric:**





From our platform, direct to the Wall Street Journal

## **4)** Search **non-standardized information**, like geographical and operating segment info, in addition to standardized metrics, like Revenue and Assets.

| Breakout Category: (hold SHIFT to select multiple) Operating Segment - Operating Income Operating Segment - Interest Expense Operating Segment - Goodwill Geographical Segment Geographical Segment - Assets Commission Comm |                         |                               |                             |                            | Search Terms: (optional)<br>china<br>GOI Export Table to Excel |                                               |                        |  |
|----------------------------------------------------------------------------------------------------